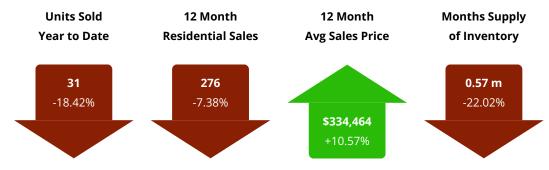

# ROCKINGHAM COUNTY MARKET REPORT

February 2025



Presented by:



# **Harrisonburg and Rockingham County**





# <u>City of Harrisonburg</u>





# Southeast Rockingham





# Southwest Rockingham





# Northwest Rockingham





# Northeast Rockingham





# <u>Massanutten</u>



# **Residential Sales By Month**

Harrisonburg and Rockingham County



## **What This Chart Shows:**

Residential home sales by month, since 2008. This chart helps show seasonal trends in home sales.

## **Residential Units Sold Year To Date**

Harrisonburg and Rockingham County



## **What This Chart Shows:**

Total residential sales from January 1 until the date on this chart, since 2008.

## **Residential Properties Placed Under Contract**

Harrisonburg and Rockingham County



#### **What This Chart Shows:**

The number of residential properties on which Buyers and Sellers entered into contracts each month since 2009. This is an excellent indicator