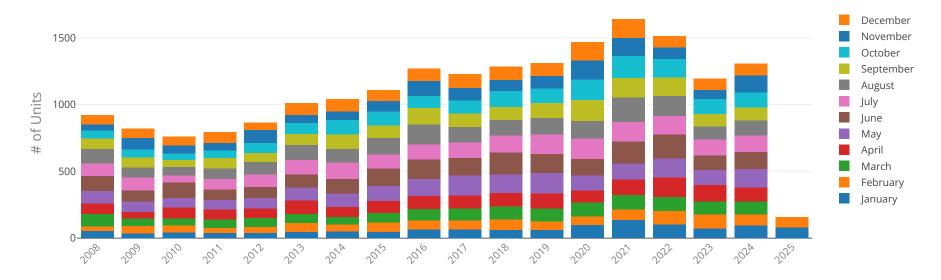

# **Residential Sales By Month**

Harrisonburg and Rockingham County

## **What This Chart Shows:**

Residential home sales by month, since 2008. This chart helps show seasonal trends in home sales.