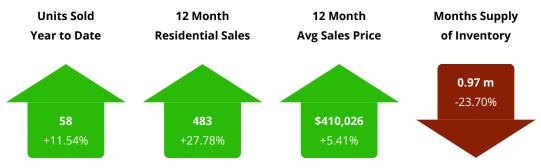

# ROCKINGHAM COUNTY MARKET REPORT

February 2025



Presented by:



# **Harrisonburg and Rockingham County**





# <u>City of Harrisonburg</u>





# Southeast Rockingham





# Southwest Rockingham





# Northwest Rockingham





# Northeast Rockingham





# <u>Massanutten</u>



# **Residential Sales By Month**

Harrisonburg and Rockingham County



## **What This Chart Shows:**

Residential home sales by month, since 2008. This chart helps show seasonal trends in home sales.

## **Residential Units Sold Year To Date**

Harrisonburg and Rockingham County



## **What This Chart Shows:**

Total residential sales from January 1 until the date on this chart, since 2008.

## **Residential Properties Placed Under Contract**

Harrisonburg and Rockingham County



#### **What This Chart Shows:**

The number of residential properties on which Buyers and Sellers entered into contracts each month since 2009. This is an excellent indicator of future sales.

## **Resi