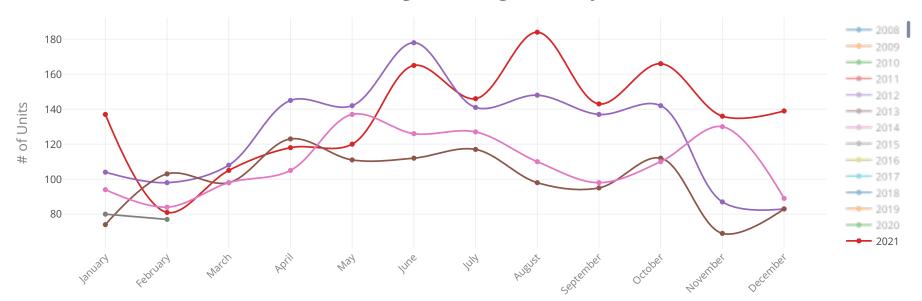

## **Residential Sales, Past 12 Months**

Harrisonburg and Rockingham County

#### **What This Chart Shows:**

The past twelve months sales, for this month and each month since 2008. This is one of the best ways to see the true long term trend in the market.