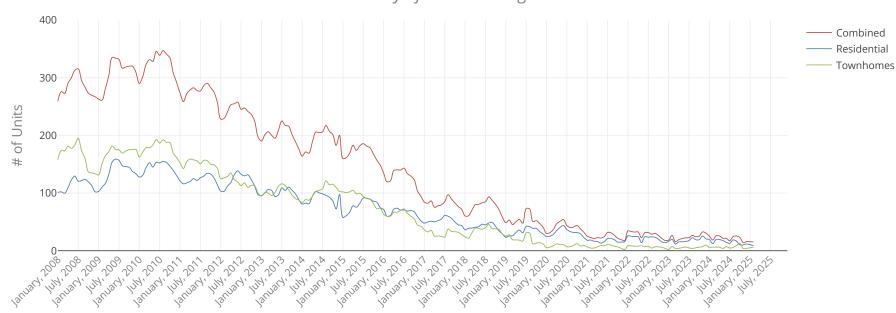

# **Single Family and Townhome Listing Inventory**

City of Harrisonburg

## **What This Chart Shows:**

The long term inventory trend in the City of Harrisonburg, with Single Family homes seperated from Townhomes.