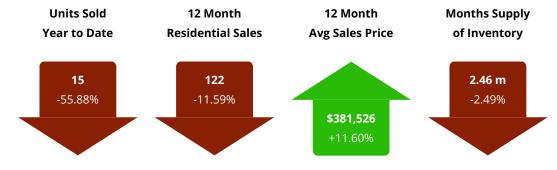

# ROCKINGHAM COUNTY MARKET REPORT

February 2025



Presented by:



# **Harrisonburg and Rockingham County**





# <u>City of Harrisonburg</u>





# Southeast Rockingham





# Southwest Rockingham





# Northwest Rockingham





# Northeast Rockingham





# <u>Massanutten</u>



# **Residential Sales By Month**

Harrisonburg and Rockingham County



## **What This Chart Shows:**

Residential home sales by month, since 2008. This chart helps show seasonal trends in home sales.

## **Residential Units Sold Year To Date**

Harrisonburg and Rockingham County



## **What This Chart Shows:**

Total residential sales from January 1 until the date on this chart, since 2008.

## **Residential Properties Placed Under Contract**

Harrisonburg and Rockingham County



#### **What This Chart Shows:**

The number of residential properties on which Buyers and Sellers entered into contracts each month since 2009. This is an excellent indicator of future sales.

## **Residential Sales, Past 12 Months**

Harrisonburg and Rockingham County



#### **What T