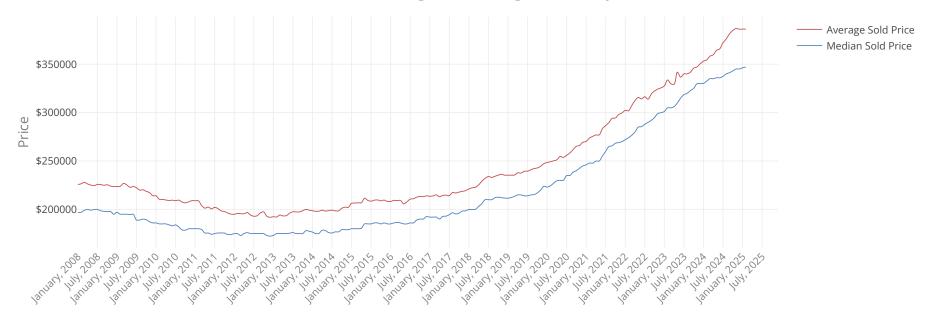

# **Average and Median Sold Price**

Harrisonburg and Rockingham County

#### **What This Chart Shows:**

The long term trend in average and median sales prices for homes.