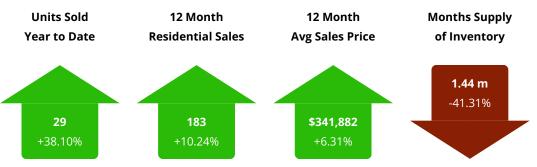

# <u>City of Harrisonburg</u>

## **Residential Units Sold Year To Date**

Harrisonburg and Rockingham County

## **What This Chart Shows:**

Total residential sales from January 1 until the date on this chart, since 2008.