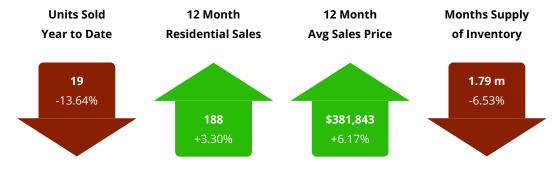

# **Harrisonburg and Rockingham County**

## **Residential Units Sold Year To Date**

Harrisonburg and Rockingham County

## **What This Chart Shows:**

Total residential sales from January 1 until the date on this chart, since 2008.