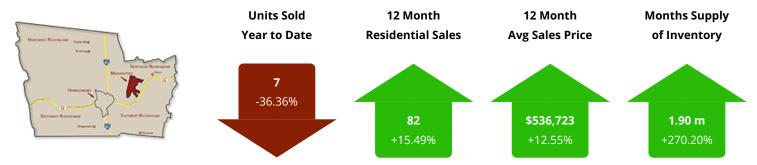

# ROCKINGHAM COUNTY MARKET REPORT

February 2025



Presented by:



# **Harrisonburg and Rockingham County**





# <u>City of Harrisonburg</u>





# Southeast Rockingham





# Southwest Rockingham





# Northwest Rockingham





# Northeast Rockingham





# <u>Massanutten</u>



# **Residential Sales By Month**

Harrisonburg and Rockingham County



## **What This Chart Shows:**

Residential home sales by month, since 2008. This chart helps show seasonal trends in home sales.

## **Residential Units Sold Year To Date**

Harrisonburg and Rockingham County



## **What This Chart Shows:**

Total residential sales from January 1 until the date on this chart, since 2008.

## **Residential Properties Placed Under Contract**

Harrisonburg and Rockingham County



#### **What This Chart Shows:**

The number of residential properties on which Buyers and Sellers entered into contracts each month since 2009. This is an excellent indicator of future sales.

## **Residential Sales, Past 12 Months**

Harrisonburg and Rockingham County



#### **What This Chart Shows:**

The