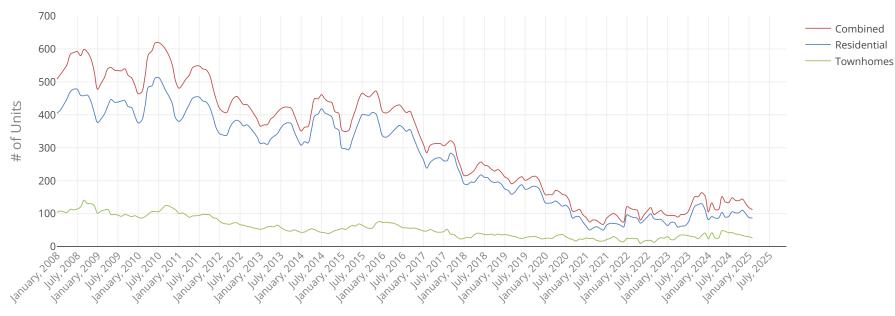

## **Single Family and Townhome Listing Inventory**

Rockingham County

## **What This Chart Shows:**

The long term inventory trend in Rockingham County, with Single Family homes seperated from Townhomes.