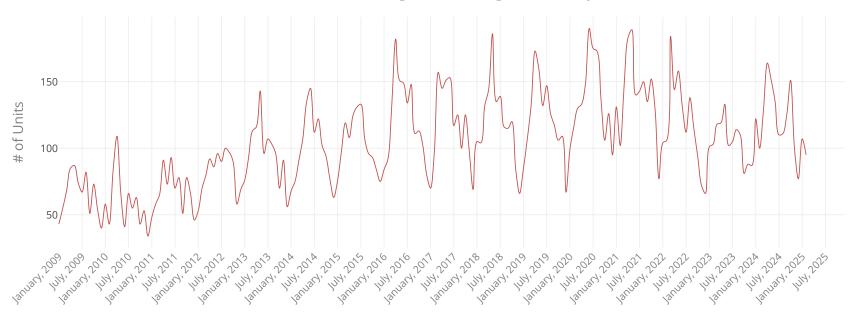

# **Residential Sales By Month**

Harrisonburg and Rockingham County

## **What This Chart Shows:**

Residential home sales by month, since 2008. This chart helps show seasonal trends in home sales.