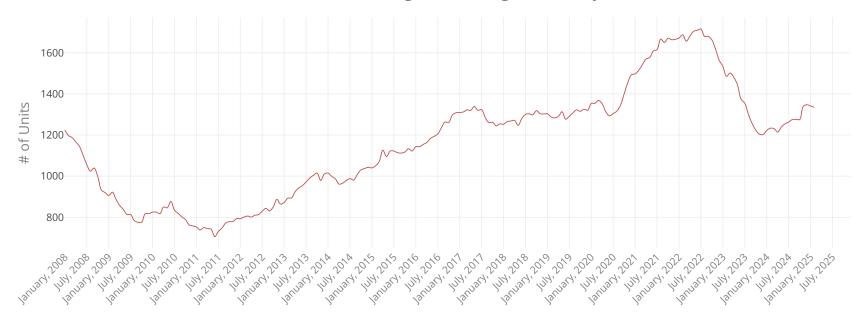

## **Residential Sales, Past 12 Months**

Harrisonburg and Rockingham County

#### **What This Chart Shows:**

The past twelve months sales, for this month and each month since 2008. This is one of the best ways to see the true long term trend in the market.