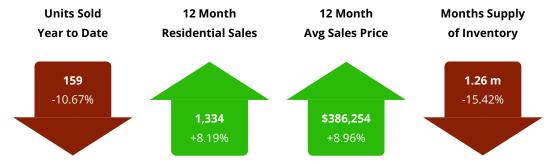

## **Residential Units Sold Year To Date**

Harrisonburg and Rockingham County

## **What This Chart Shows:**

Total residential sales from January 1 until the date on this chart, since 2008.