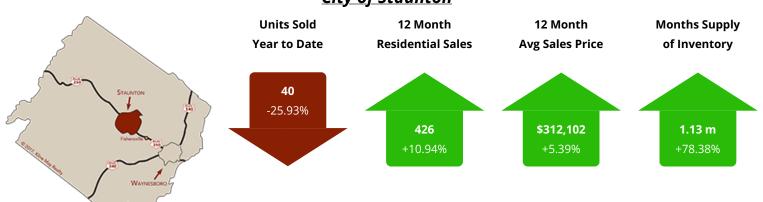

# AUGUSTA COUNTY MARKET REPORT

February 2025



Presented by:



#### Staunton, Waynesboro, and Augusta County



## **City of Staunton**



## <u>City of Waynesboro</u>



## <u>Augusta County</u>



## **Residential Sales By Month**

Augusta County, Including Staunton & Waynesboro



#### **What This Chart Shows:**

Residential home sales by month, since 2013. This chart helps show seasonal trends in home sales.

### **Residential Properties Placed Under Contract**

Augusta County, Including Staunton & Waynesboro



#### **What This Chart Shows:**

The number of residential properties on which Buyers and Sellers entered into contracts each month. This is an excellent indicator of future sales.

#### **Residential Sales, Past 12 Months**

Augusta County, Including Staunton & Waynesboro



#### **What This Chart Shows:**

The past twelve months sales, for this month and each month since 2010. This is one of the best ways to s