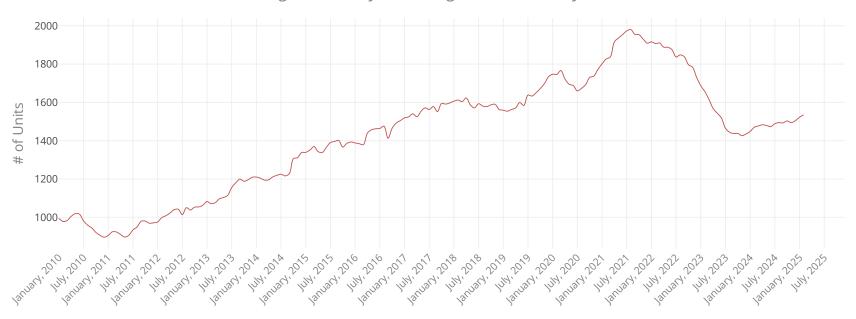

### **Average and Median Sold Price**

Augusta County, Including Staunton & Waynesboro

#### **What This Chart Shows:**

The long term trend in average and median sales prices for homes.