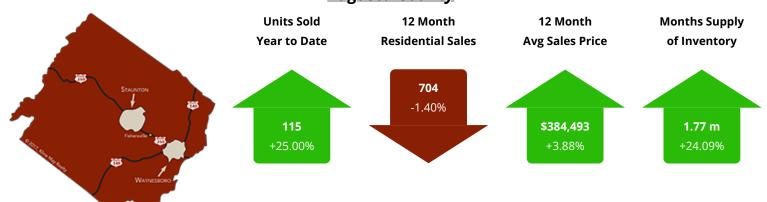

# AUGUSTA COUNTY MARKET REPORT

February 2025

Presented by:

#### Staunton, Waynesboro, and Augusta County