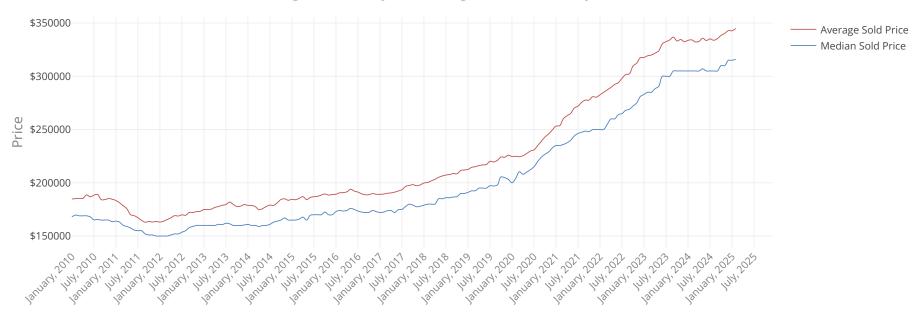

### **Average and Median Sold Price**

Augusta County, Including Staunton & Waynesboro

#### **What This Chart Shows:**

The long term trend in average and median sales prices for homes.