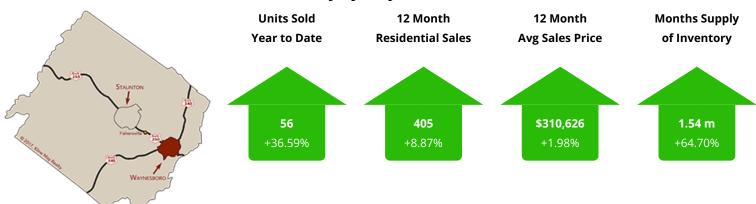

# AUGUSTA COUNTY MARKET REPORT

February 2025



Presented by:



#### Staunton, Waynesboro, and Augusta County



## **City of Staunton**



## <u>City of Waynesboro</u>



## <u>Augusta County</u>



## **Residential Sales By Month**

Augusta County, Including Staunton & Waynesboro



#### **What This Chart Shows:**

Residential home sales by month, since 2013. This chart helps show seasonal trends in home sales.

### **Residential Properties Placed Under Contract**

Augusta County, Including Staunton & Waynesboro



#### **What This Chart Shows:**

The number of residential properties on which Buyers and Sellers entered into contracts each month. This is an excellent indicator of future sales.

#### **Residential Sales, Past 12 Months**

Augusta County, Including Staunton & Waynesboro



#### **What This Chart Shows:**

The past twelve months sales, for this month and each month since 2010. This is one of the best ways to see the true long term trend in t