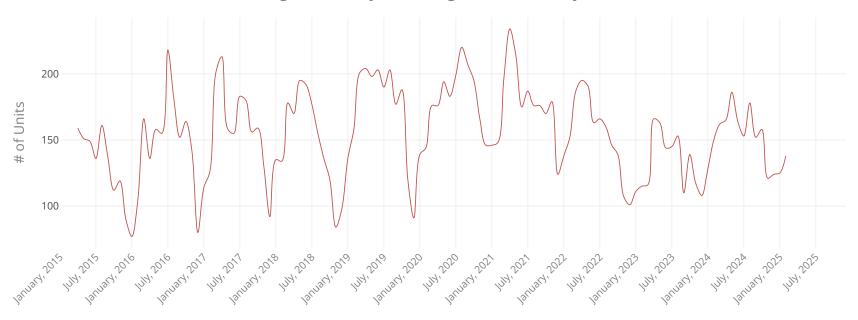

#### **Residential Sales, Past 12 Months**

Augusta County, Including Staunton & Waynesboro

#### **What This Chart Shows:**

The past twelve months sales, for this month and each month since 2010. This is one of the best ways to see the true long term trend in the market.