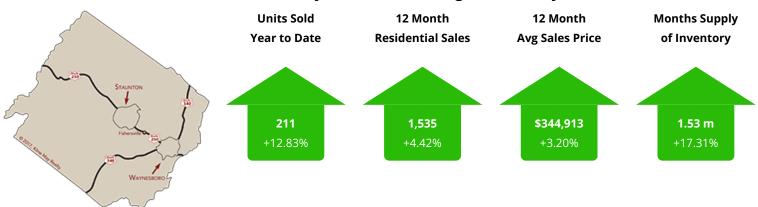

# AUGUSTA COUNTY MARKET REPORT

February 2025



Presented by:



#### Staunton, Waynesboro, and Augusta County



## **City of Staunton**



## <u>City of Waynesboro</u>



## <u>Augusta County</u>



## **Residential Sales By Month**

Augusta County, Including Staunton & Waynesboro



#### **What This Chart Shows:**

Residential home sales by month, since 2013. This chart helps show seasonal trends in home sales.

### **Residential Properties Placed Under Contract**

Augusta County, Including Staunton & Waynesboro



#### **What This Chart Shows:**

The number of residential properties on which Buyers and Sellers entered into contracts each month. This is an excellent indicator of future sales.

#### **Residential Sales, Past 12 Months**

Augusta County, Including Staunton & Waynesboro



#### **What This Chart Shows:**

The past twelve months sales, for this month and each month since 2010. This i