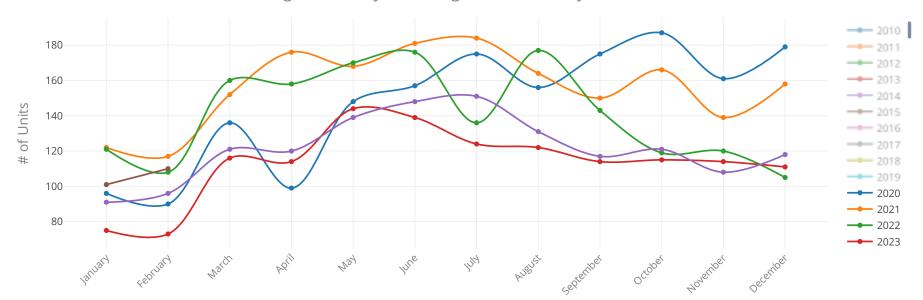

## **Residential Sales By Month**

Augusta County, Including Staunton & Waynesboro

#### **What This Chart Shows:**

Residential home sales by month, since 2013. This chart helps show seasonal trends in home sales.