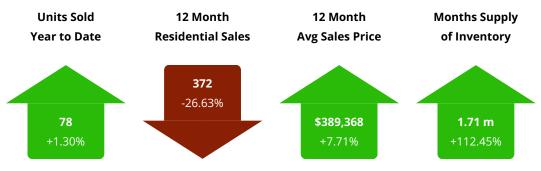

# ROCKINGHAM COUNTY MARKET REPORT

**March 2024** 



Presented by:



# **Harrisonburg and Rockingham County**







12 Month

12 Month



**Months Supply** 

# <u>City of Harrisonburg</u>

12 Month





**Units Sold** 





# Southeast Rockingham





# <u>Southwest Rockingham</u>





# Northwest Rockingham





# Northeast Rockingham





# <u>Massanutten</u>



# **Residential Sales By Month**

Harrisonburg and Rockingham County



## **What This Chart Shows:**

Residential home sales by month, since 2008. This chart helps show seasonal trends in home sales.

## **Residential Units Sold Year To Date**

Harrisonburg and Rockingham County



## **What This Chart Shows:**

Total residential sales from January 1 until the date on this chart, since 2008.

## **Residential Properties Placed Under Contract**

Harrisonburg and Rockingham County



#### **What This Chart Shows:**

The number of residential properties on which Buyers and Sellers entered into contracts each month since 2009. This is an excellent indicator of future sales.

##