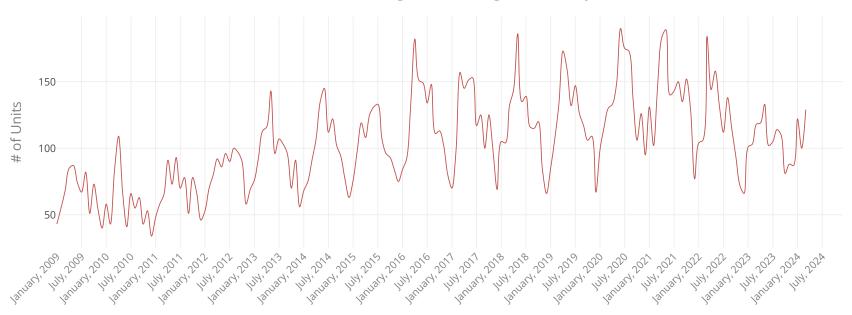

# **Residential Sales By Month**

Harrisonburg and Rockingham County

## **What This Chart Shows:**

Residential home sales by month, since 2008. This chart helps show seasonal trends in home sales.