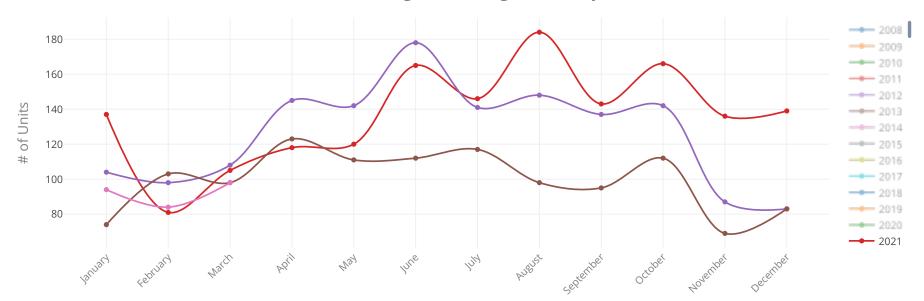

# **Residential Sales By Month**

Harrisonburg and Rockingham County

## **What This Chart Shows:**

Residential home sales by month, since 2008. This chart helps show seasonal trends in home sales.