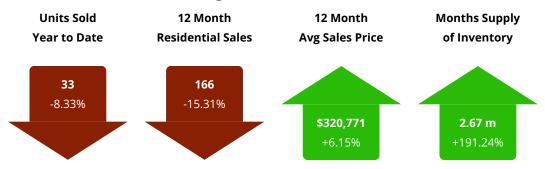

# ROCKINGHAM COUNTY MARKET REPORT

**March 2024** 



Presented by:



# **Harrisonburg and Rockingham County**







12 Month

12 Month



**Months Supply** 

# <u>City of Harrisonburg</u>

12 Month





**Units Sold** 





# Southeast Rockingham





# <u>Southwest Rockingham</u>





# Northwest Rockingham





# Northeast Rockingham





# <u>Massanutten</u>



# **Residential Sales By Month**

Harrisonburg and Rockingham County



## **What This Chart Shows:**

Residential home sales by month, since 2008. This chart helps show seasonal trends in home sales.

## **Residential Units Sold Year To Date**

Harrisonburg and Rockingham County



## **What This Chart Shows:**

Total residential sales from January 1 until the date on this chart, since 2008.

## **Residential Properties Placed Under Contract**

Harrisonburg and Rockingham County



#### **What This Chart Shows:**

The number of residential properties on which Buyers and Sellers entered into contracts each month since 2009. This is an excellent indicator of future sales.

## **Residential Sales, Past 12 Months**

Harrisonburg and Rockin