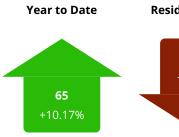

## **Residential Units Sold Year To Date**

Harrisonburg and Rockingham County

## **What This Chart Shows:**

Total residential sales from January 1 until the date on this chart, since 2008.