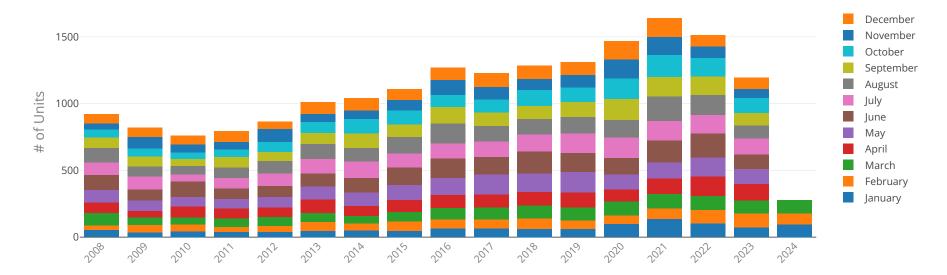

## **Residential Units Sold Year To Date**

Harrisonburg and Rockingham County

## **What This Chart Shows:**

Total residential sales from January 1 until the date on this chart, since 2008.