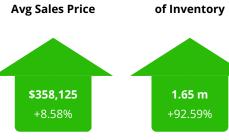

## **Single Family and Townhome Listing Inventory**

Rockingham County

#### **What This Chart Shows:**

The long term inventory trend in Rockingham County, with Single Family homes seperated from Townhomes.

# **Average and Median Sold Price**

Harrisonburg and Rockingham County

#### **What This Chart Shows:**

The long term trend in average and median sales prices for homes.