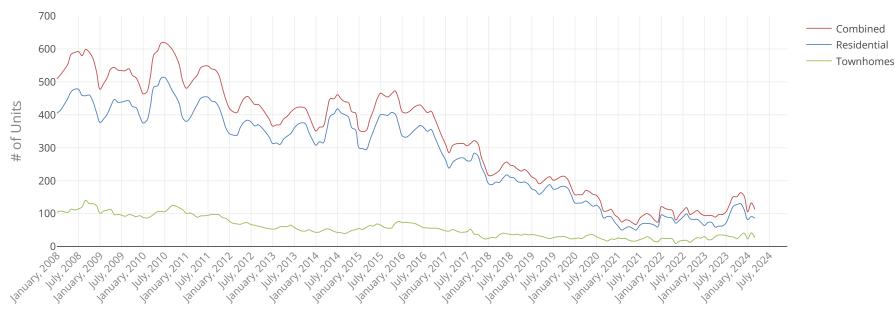

## **Single Family and Townhome Listing Inventory**

Rockingham County

#### **What This Chart Shows:**

The long term inventory trend in Rockingham County, with Single Family homes seperated from Townhomes.