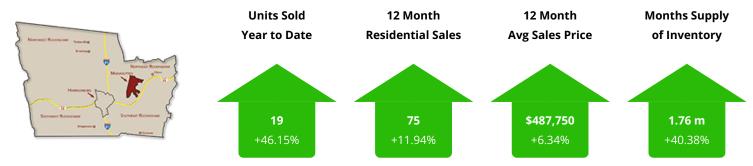

# ROCKINGHAM COUNTY MARKET REPORT

**March 2024** 



Presented by:



# **Harrisonburg and Rockingham County**







12 Month

12 Month



**Months Supply** 

# <u>City of Harrisonburg</u>

12 Month





**Units Sold** 





# Southeast Rockingham





# <u>Southwest Rockingham</u>





# Northwest Rockingham





# Northeast Rockingham





# <u>Massanutten</u>



# **Residential Sales By Month**

Harrisonburg and Rockingham County



## **What This Chart Shows:**

Residential home sales by month, since 2008. This chart helps show seasonal trends in home sales.

## **Residential Units Sold Year To Date**

Harrisonburg and Rockingham County



## **What This Chart Shows:**

Total residential sales from January 1 until the date on this chart, since 2008.

## **Residential Properties Placed Under Contract**

Harrisonburg and Rockingham County



#### **What This Chart Shows:**

The number of residential properties on which Buyers and Sellers entered into contracts each month since 2009. This is an excellent indicator of future sales.

## **Residential Sales, Past 12 Months**

Harrisonburg and Rockingham County



#### **What This Chart Shows:**

The