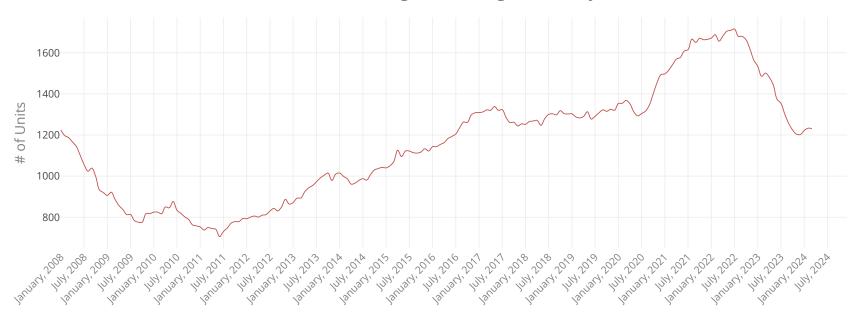

## **Residential Sales, Past 12 Months**

Harrisonburg and Rockingham County

#### **What This Chart Shows:**

The past twelve months sales, for this month and each month since 2008. This is one of the best ways to see the true long term trend in the market.