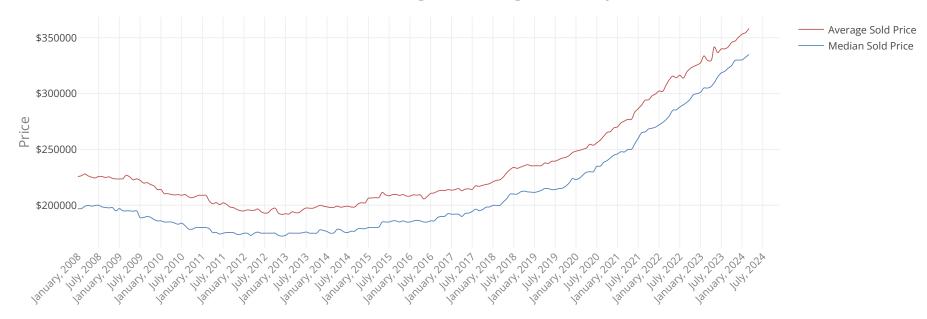

# **Average and Median Sold Price**

Harrisonburg and Rockingham County

#### **What This Chart Shows:**

The long term trend in average and median sales prices for homes.