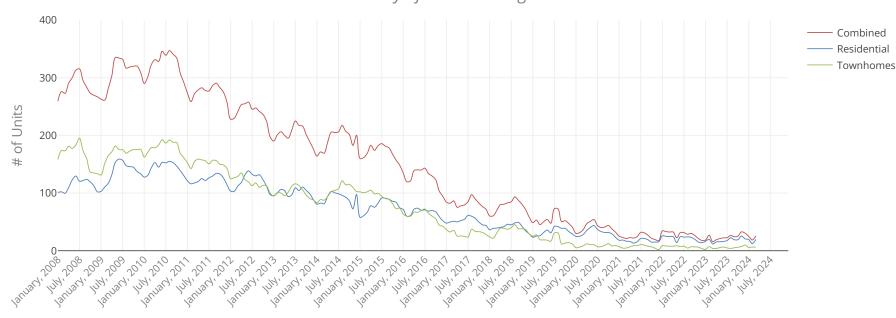

# **Single Family and Townhome Listing Inventory**

City of Harrisonburg

## **What This Chart Shows:**

The long term inventory trend in the City of Harrisonburg, with Single Family homes seperated from Townhomes.