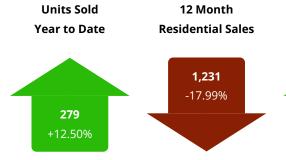

## **Residential Units Sold Year To Date**

Harrisonburg and Rockingham County

## **What This Chart Shows:**

Total residential sales from January 1 until the date on this chart, since 2008.

## **Residential Sales, Past 12 Months**

Harrisonburg and Rockingham County

#### **What This Chart Shows:**

The past twelve months sales, for this month and each month since 2008. This is one of the best ways to see the true long term trend in the market.