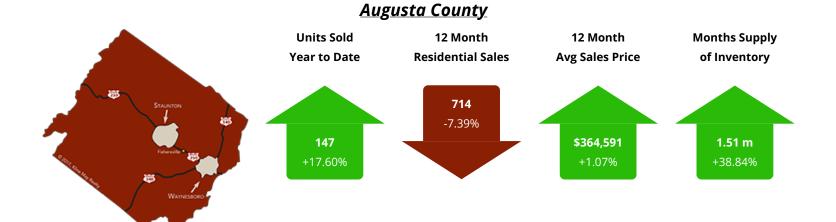

## **Residential Sales, Past 12 Months** *Augusta County, Including Staunton & Waynesboro*