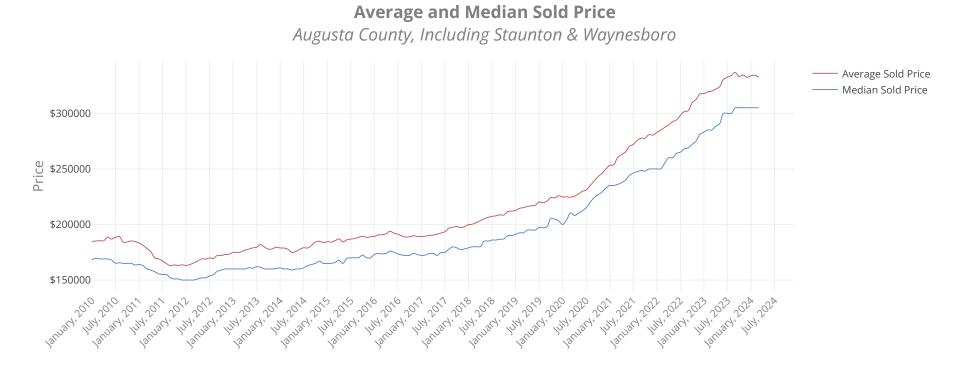

#### What This Chart Shows:

The long term trend in average and median sales prices for homes.