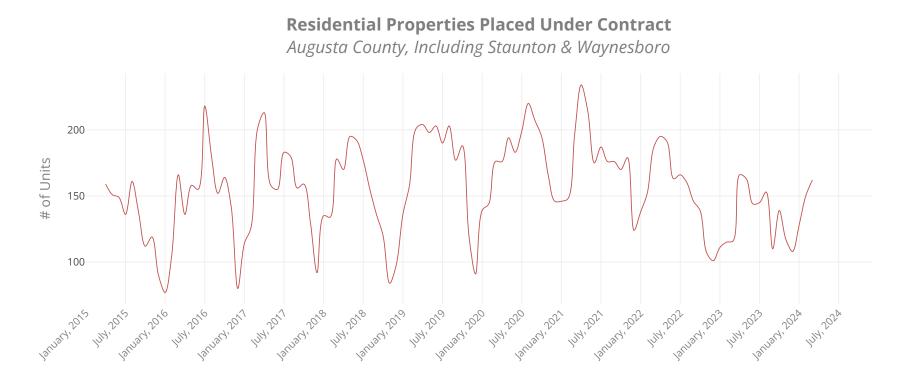

#### What This Chart Shows:

The number of residential properties on which Buyers and Sellers entered into contracts each month. This is an excellent indicator of future sales.