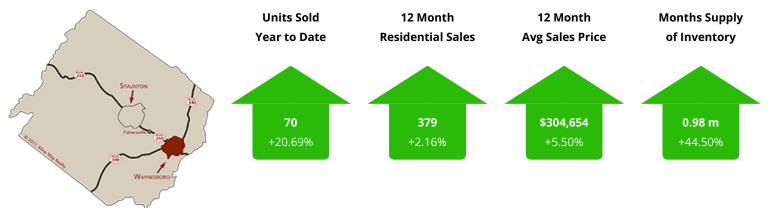

# <u>City of Waynesboro</u>

## **Residential Sales, Past 12 Months** *Augusta County, Including Staunton & Waynesboro*

#### What This Chart Shows:

The past twelve months sales, for this month and each month since 2010. This is one of the best ways to see the true long term trend in the market.