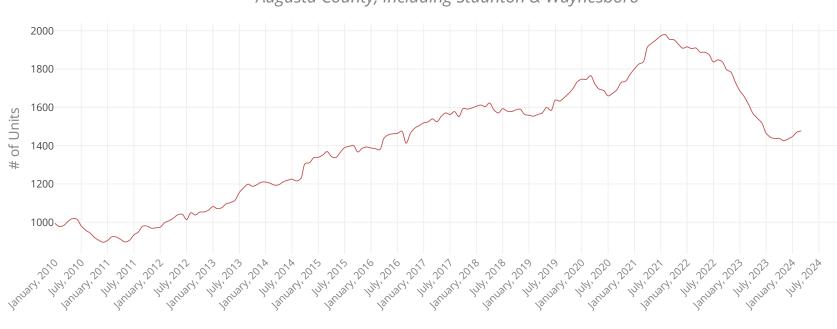

#### What This Chart Shows:

The past twelve months sales, for this month and each month since 2010. This is one of the best ways to see the true long term trend in the market.