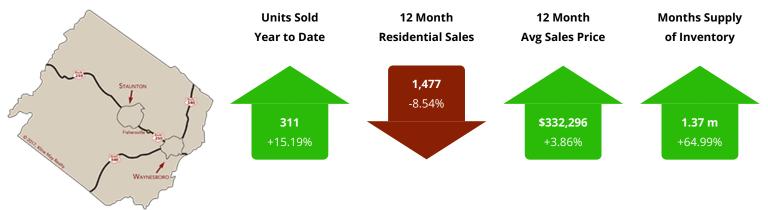

## Staunton, Waynesboro, and Augusta County

## **Residential Sales, Past 12 Months** *Augusta County, Including Staunton & Waynesboro*

#### What This Chart Shows:

The past twelve months sales, for this month and each month since 2010. This is one of the best ways to see the true long term trend in the market.