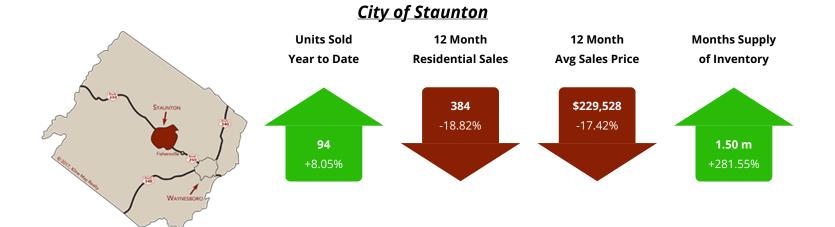

# <u>City of Waynesboro</u>

## **Residential Sales, Past 12 Months** *Augusta County, Including Staunton & Waynesboro*

#### What This Chart Shows:

The past twelve months sales, for this month and each month since 2010. This is one of the best ways to see the true long term trend in the market.