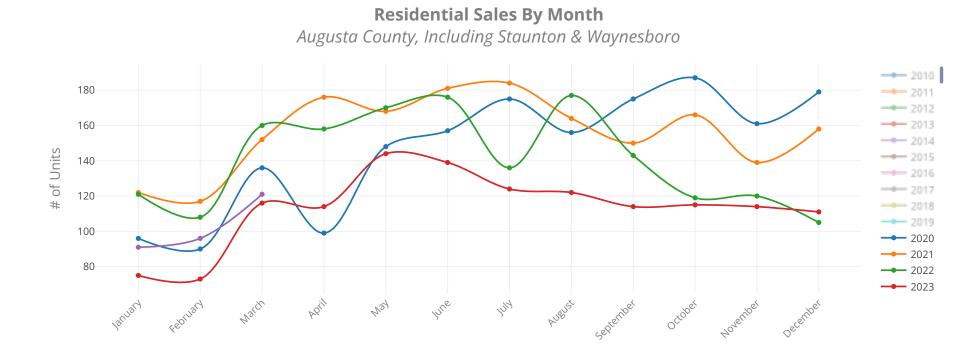

#### What This Chart Shows:

Residential home sales by month, since 2013. This chart helps show seasonal trends in home sales.