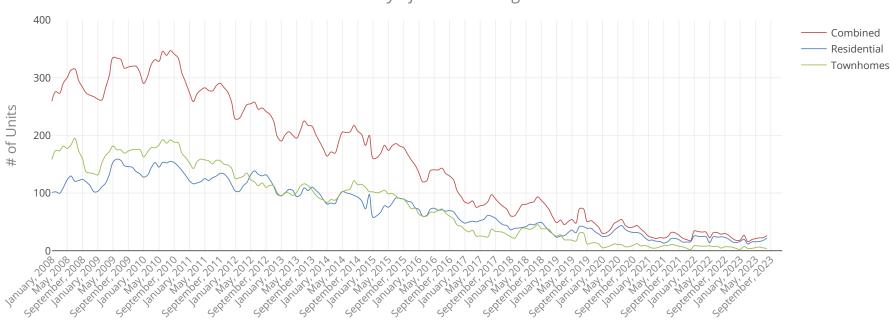

# **Single Family and Townhome Listing Inventory**

City of Harrisonburg

#### **What This Chart Shows:**

The long term inventory trend in the City of Harrisonburg, with Single Family homes seperated from Townhomes.