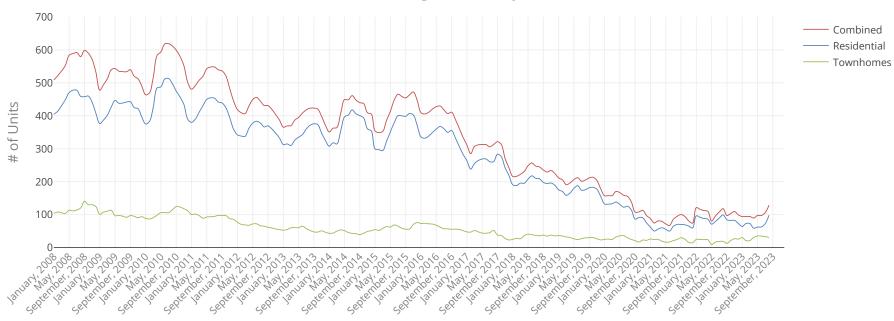

# **Single Family and Townhome Listing Inventory**

Rockingham County

#### **What This Chart Shows:**

The long term inventory trend in Rockingham County, with Single Family homes seperated from Townhomes.