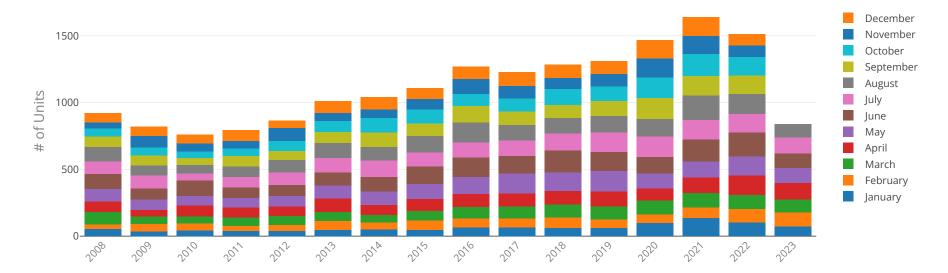

#### **Residential Units Sold Year To Date**

Harrisonburg and Rockingham County

#### **What This Chart Shows:**

Total residential sales from January 1 until the date on this chart, since 2008.