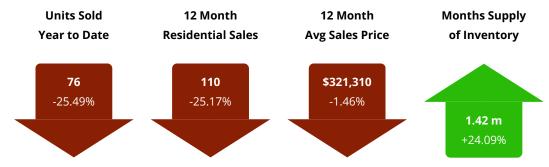

# ROCKINGHAM COUNTY MARKET REPORT

August 2023



Presented by:



## **Harrisonburg and Rockingham County**





# <u>City of Harrisonburg</u>





## Southeast Rockingham





## Southwest Rockingham





## Northwest Rockingham





## Northeast Rockingham





## <u>Massanutten</u>



#### **Residential Sales By Month**

Harrisonburg and Rockingham County



#### **What This Chart Shows:**

Residential home sales by month, since 2008. This chart helps show seasonal trends in home sales.

#### **Residential Units Sold Year To Date**

Harrisonburg and Rockingham County



#### **What This Chart Shows:**

Total residential sales from January 1 until the date on this chart, since 2008.

#### **Residential Properties Placed Under Contract**

Harrisonburg and Rockingham County



#### **What This Chart Shows:**

The number of residential properties on which Buyers and Sellers entered into contracts each month since 2009. This is an excellent indicator of future sales.

## **Residential Sales, Past 12 Months**

Harrisonburg and Rockingham County



#