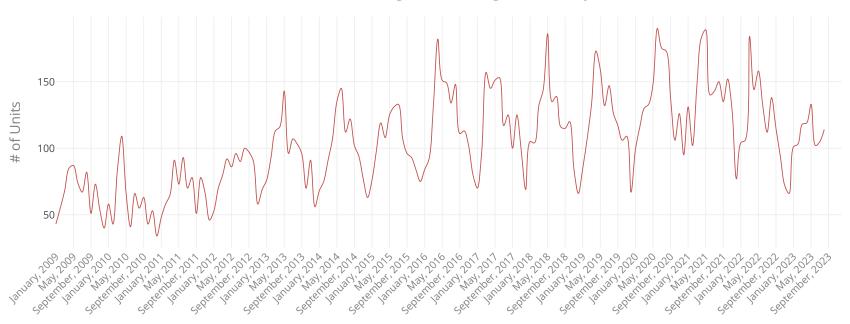

#### **Residential Sales By Month**

Harrisonburg and Rockingham County

#### **What This Chart Shows:**

Residential home sales by month, since 2008. This chart helps show seasonal trends in home sales.