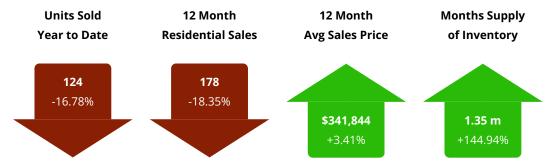

# ROCKINGHAM COUNTY MARKET REPORT

August 2023



Presented by:



## **Harrisonburg and Rockingham County**





# <u>City of Harrisonburg</u>





## Southeast Rockingham





## Southwest Rockingham





## Northwest Rockingham





## Northeast Rockingham





## <u>Massanutten</u>



#### **Residential Sales By Month**

Harrisonburg and Rockingham County



#### **What This Chart Shows:**

Residential home sales by month, since 2008. This chart helps show seasonal trends in home sales.

#### **Residential Units Sold Year To Date**

Harrisonburg and Rockingham County



#### **What This Chart Shows:**

Total residential sales from January 1 until the date on this chart, since 2008.

#### **Residential Properties Placed Under Contract**

Harrisonburg and Rockingham County



#### **What This Chart Shows:**

The number of residential properties on which Buyers and Sellers entered into contracts each month since 2009. This is an excellent indicator of future sales.

## **Residential Sales,