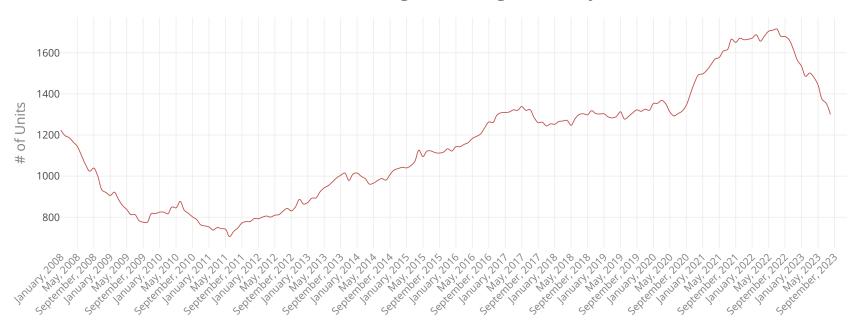

## **Residential Sales, Past 12 Months**

Harrisonburg and Rockingham County

#### **What This Chart Shows:**

The past twelve months sales, for this month and each month since 2008. This is one of the best ways to see the true long term trend in the market.