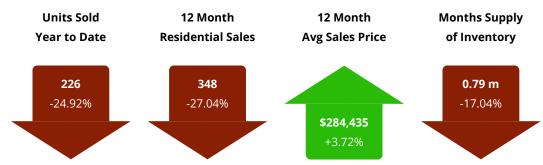

# ROCKINGHAM COUNTY MARKET REPORT

August 2023



Presented by:



## **Harrisonburg and Rockingham County**





# <u>City of Harrisonburg</u>





## Southeast Rockingham





## Southwest Rockingham





## Northwest Rockingham





## Northeast Rockingham





## <u>Massanutten</u>



#### **Residential Sales By Month**

Harrisonburg and Rockingham County



#### **What This Chart Shows:**

Residential home sales by month, since 2008. This chart helps show seasonal trends in home sales.

#### **Residential Units Sold Year To Date**

Harrisonburg and Rockingham County



#### **What This Chart Shows:**

Total residential sales from January 1 until the date on this chart, since 2008.

#### **Residential Properties Placed Under Contract**

Harrisonburg and Rockingham County



#### **What This Chart Shows:**

The number of residential properties on which Buyers and Sellers entered into contracts each month since 2009. This is an exc