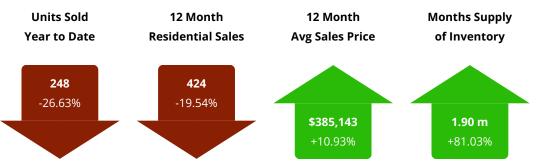

# ROCKINGHAM COUNTY MARKET REPORT

August 2023



Presented by:



## **Harrisonburg and Rockingham County**





# <u>City of Harrisonburg</u>





## Southeast Rockingham





## Southwest Rockingham





## Northwest Rockingham





## Northeast Rockingham





## <u>Massanutten</u>



#### **Residential Sales By Month**

Harrisonburg and Rockingham County



#### **What This Chart Shows:**

Residential home sales by month, since 2008. This chart helps show seasonal trends in home sales.

#### **Residential Units Sold Year To Date**

Harrisonburg and Rockingham County



#### **What This Chart Shows:**

Total residential sales from January 1 until the date on this chart, since 2008.

#### **Residential Properties Placed Under Contract**

Harrisonburg and Rockingham County



#### **What This Chart Shows:**

The number of residential properties on which Buyers and Sellers entered into contracts each month since 2009. This is an excellent indicator of future sa