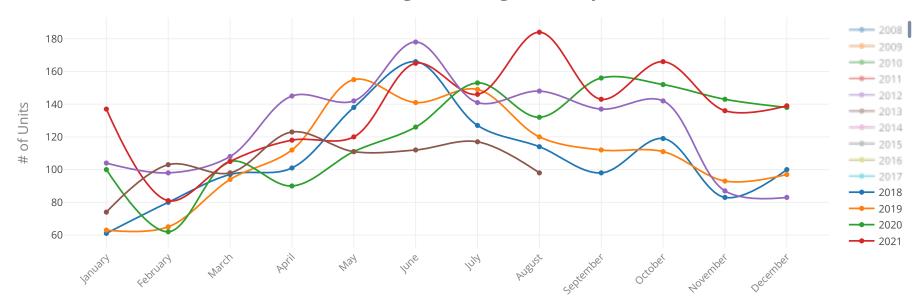

#### **Residential Sales By Month**

Harrisonburg and Rockingham County

#### **What This Chart Shows:**

Residential home sales by month, since 2008. This chart helps show seasonal trends in home sales.