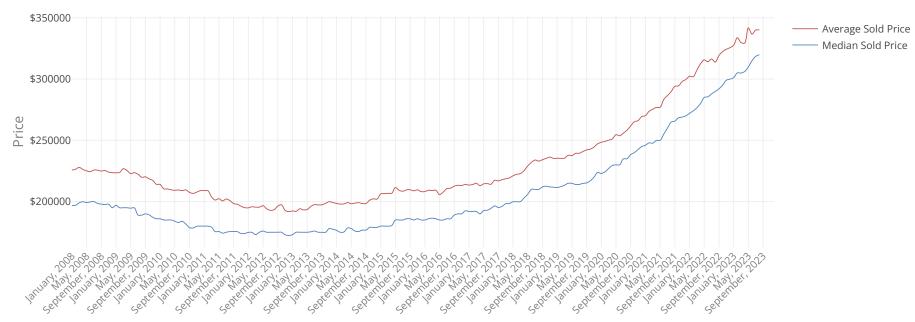

# **Average and Median Sold Price**

Harrisonburg and Rockingham County

#### **What This Chart Shows:**

The long term trend in average and median sales prices for homes.