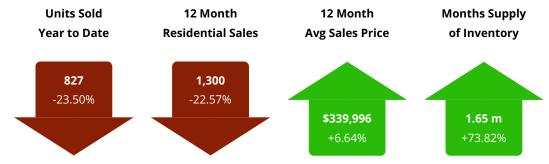

#### **Residential Units Sold Year To Date**

Harrisonburg and Rockingham County

#### **What This Chart Shows:**

Total residential sales from January 1 until the date on this chart, since 2008.