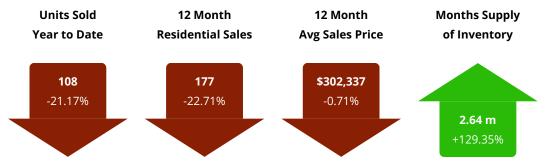

# ROCKINGHAM COUNTY MARKET REPORT

August 2023



Presented by:



## **Harrisonburg and Rockingham County**





# <u>City of Harrisonburg</u>





## Southeast Rockingham





## Southwest Rockingham





## Northwest Rockingham





## Northeast Rockingham





## <u>Massanutten</u>



#### **Residential Sales By Month**

Harrisonburg and Rockingham County



#### **What This Chart Shows:**

Residential home sales by month, since 2008. This chart helps show seasonal trends in home sales.

#### **Residential Units Sold Year To Date**

Harrisonburg and Rockingham County



#### **What This Chart Shows:**

Total residential sales from January 1 until the date on this chart, since 2008.

#### **Residential Properties Placed Under Contract**

Harrisonburg and Rockingham County



#### **What This Chart Shows:**

The number of residential properties on which Buyers and Sellers entered into contracts each month since 2009. This is an excellent indicator of future sales.

## **Residential Sales, Past 12 Months**

Harrisonbu