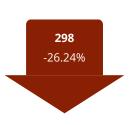

# ROCKINGHAM COUNTY MARKET REPORT

February 2024



Presented by:



# **Harrisonburg and Rockingham County**







12 Month



**Months Supply** 

# <u>City of Harrisonburg</u>





**Units Sold** 



12 Month

**Residential Sales** 



12 Month



**Months Supply** 

# Southeast Rockingham





# <u>Southwest Rockingham</u>





# Northwest Rockingham





# Northeast Rockingham





# <u>Massanutten</u>



# **Residential Sales By Month**

Harrisonburg and Rockingham County



## **What This Chart Shows:**

Residential home sales by month, since 2008. This chart helps show seasonal trends in home sales.

## **Residential Units Sold Year To Date**

Harrisonburg and Rockingham County



## **What This Chart Shows:**

Total residential sales from January 1 until the date on this chart, since 2008.

## **Residential Properties Placed Under Contract**

Harrisonburg and Rockingham County



#### **What This Chart Shows:**

The number of residential properties on which Buyers and Sellers e