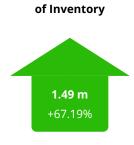

# ROCKINGHAM COUNTY MARKET REPORT

February 2024



Presented by:



# **Harrisonburg and Rockingham County**







12 Month



**Months Supply** 

# <u>City of Harrisonburg</u>





**Units Sold** 



12 Month

**Residential Sales** 



12 Month



**Months Supply** 

# Southeast Rockingham





# <u>Southwest Rockingham</u>





# Northwest Rockingham





# Northeast Rockingham





# <u>Massanutten</u>



# **Residential Sales By Month**

Harrisonburg and Rockingham County



## **What This Chart Shows:**

Residential home sales by month, since 2008. This chart helps show seasonal trends in home sales.

## **Residential Units Sold Year To Date**

Harrisonburg and Rockingham County



## **What This Chart Shows:**

Total residential sales from January 1 until the date on this chart, since 2008.

## **Residential Properties Placed Under Contract**

Harrisonburg and Rockingham County



#### **What This Chart Sh