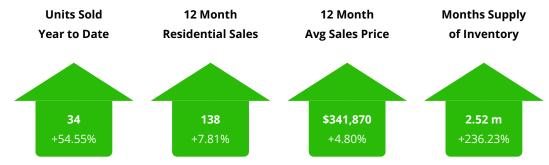

# ROCKINGHAM COUNTY MARKET REPORT

February 2024



Presented by:



# **Harrisonburg and Rockingham County**







12 Month



**Months Supply** 

# <u>City of Harrisonburg</u>





**Units Sold** 



12 Month

**Residential Sales** 



12 Month



**Months Supply** 

# Southeast Rockingham





# <u>Southwest Rockingham</u>





# Northwest Rockingham





# Northeast Rockingham





# <u>Massanutten</u>



# **Residential Sales By Month**

Harrisonburg and Rockingham County



## **What This Chart Shows:**

Residential home sales by month, since 2008. This chart helps show seasonal trends in home sales.

## **Residential Units Sold Year To Date**

Harrisonburg and Rockingham County



## **What This Chart Shows:**

Total residential sales from January 1 until the date on this chart, since 2008.

## **Residential Properties Placed Under Contract**

Harrisonburg and Rockingham County



#### **What This Chart Shows:**

The number of residential properties on which Buyers and Sellers entered into contracts each month since 2009. This is an excellent indicator of future sales.

## **Residential Sales, Past 12 Months**

Harrisonburg and Rockingham County



#### **What T