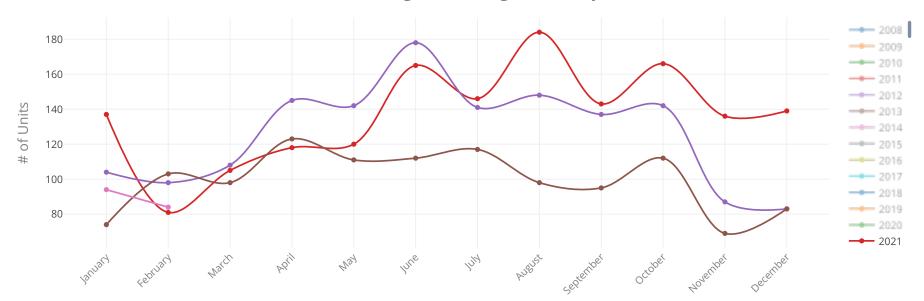

# **Residential Sales By Month**

Harrisonburg and Rockingham County

## **What This Chart Shows:**

Residential home sales by month, since 2008. This chart helps show seasonal trends in home sales.