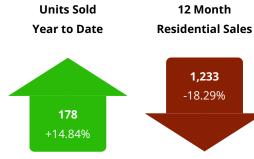

# <u>City of Harrisonburg</u>

**Units Sold** 

12 Month

**Residential Sales** 

12 Month

**Months Supply** 

## **Residential Units Sold Year To Date**

Harrisonburg and Rockingham County

## **What This Chart Shows:**

Total residential sales from January 1 until the date on this chart, since 2008.