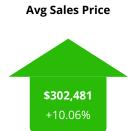

# ROCKINGHAM COUNTY MARKET REPORT

February 2024



Presented by:



# **Harrisonburg and Rockingham County**







12 Month



**Months Supply** 

# <u>City of Harrisonburg</u>





**Units Sold** 



12 Month

**Residential Sales** 



12 Month



**Months Supply** 

# Southeast Rockingham





# <u>Southwest Rockingham</u>





# Northwest Rockingham





# Northeast Rockingham





# <u>Massanutten</u>



# **Residential Sales By Month**

Harrisonburg and Rockingham County



## **What This Chart Shows:**

Residential home sales by month, since 2008. This chart helps show seasonal trends in home sales.

## **Residential Units Sold Year To Date**

Harrisonburg and Rockingham County



## **What This Chart Shows:**

Total residential sales from January 1 until the date on this chart, since 2008.

## **Residential Properties Placed Under Contract**

Harrisonburg and Rockingham County



#### **What This Chart Shows:**

The number of residential properties on which Buyers and Sellers entered into contracts each month sin