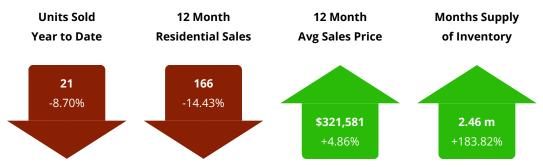

# ROCKINGHAM COUNTY MARKET REPORT

February 2024



Presented by:



# **Harrisonburg and Rockingham County**







12 Month



**Months Supply** 

# <u>City of Harrisonburg</u>





**Units Sold** 



12 Month

**Residential Sales** 



12 Month



**Months Supply** 

# Southeast Rockingham





# <u>Southwest Rockingham</u>





# Northwest Rockingham





# Northeast Rockingham





# <u>Massanutten</u>



# **Residential Sales By Month**

Harrisonburg and Rockingham County



## **What This Chart Shows:**

Residential home sales by month, since 2008. This chart helps show seasonal trends in home sales.

## **Residential Units Sold Year To Date**

Harrisonburg and Rockingham County



## **What This Chart Shows:**

Total residential sales from January 1 until the date on this chart, since 2008.

## **Residential Properties Placed Under Contract**

Harrisonburg and Rockingham County



#### **What This Chart Shows:**

The number of residential properties on which Buyers and Sellers entered into contracts each month since 2009. This is an excellent indicator of future sales.

## **Residential Sales, Past 12 Months**

Harrisonburg and Rockin