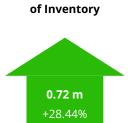

# ROCKINGHAM COUNTY MARKET REPORT

February 2024



Presented by:



# **Harrisonburg and Rockingham County**







12 Month



**Months Supply** 

# <u>City of Harrisonburg</u>





**Units Sold** 



12 Month

**Residential Sales** 



12 Month



**Months Supply** 

# Southeast Rockingham





# <u>Southwest Rockingham</u>





# Northwest Rockingham





# Northeast Rockingham





# <u>Massanutten</u>



# **Residential Sales By Month**

Harrisonburg and Rockingham County



## **What This Chart Shows:**

Residential home sales by month, since 2008. This chart helps show seasonal trends in home sales.

## **Residential Units Sold Year To Date**

Harrisonburg and Rockingham County



## **What This Chart Shows:**

Total residential sales from January 1 until the date on this chart, since 2008.

## **Residential Properties Placed Under Contract**

Harrisonburg and Rockingham County



#### **What This Chart Shows:**

The number of residential properties on which Buyers and Sellers entered into contracts each month since 2009. Thi