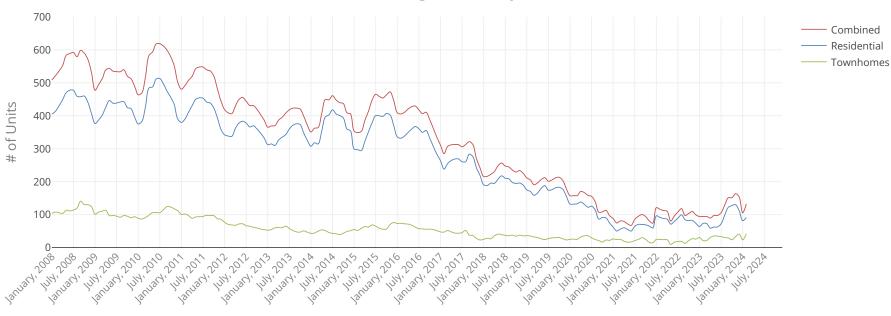

## **Single Family and Townhome Listing Inventory**

Rockingham County

#### **What This Chart Shows:**

The long term inventory trend in Rockingham County, with Single Family homes seperated from Townhomes.