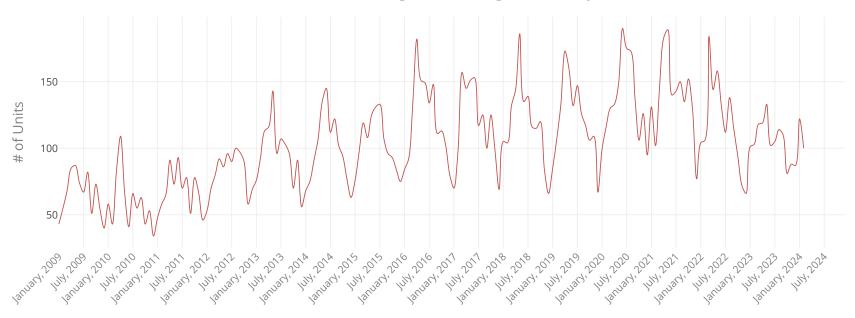

## **Residential Properties Placed Under Contract**

Harrisonburg and Rockingham County

#### **What This Chart Shows:**

The number of residential properties on which Buyers and Sellers entered into contracts each month since 2009. This is an excellent indicator of future sales.