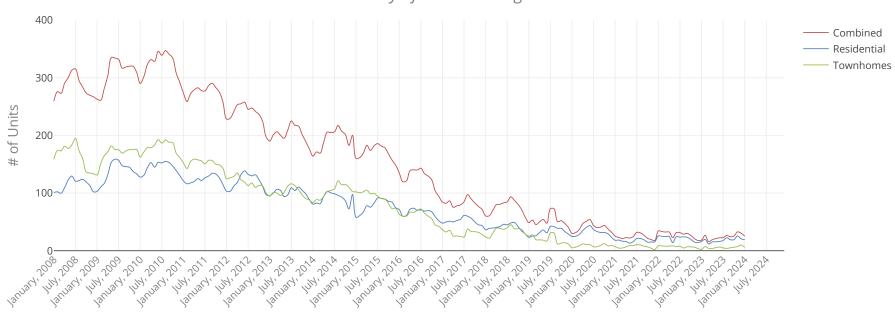

## **Single Family and Townhome Listing Inventory**

Rockingham County

#### **What This Chart Shows:**

The long term inventory trend in Rockingham County, with Single Family homes seperated from Townhomes.