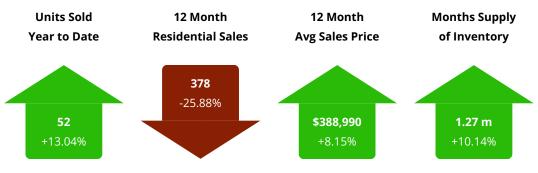

# <u>City of Harrisonburg</u>

**Units Sold** 

12 Month

**Residential Sales** 

12 Month

**Months Supply** 