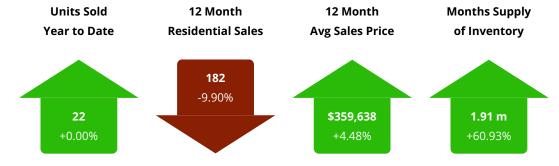

# ROCKINGHAM COUNTY MARKET REPORT

February 2024



Presented by:



# **Harrisonburg and Rockingham County**







12 Month



**Months Supply** 

# <u>City of Harrisonburg</u>





**Units Sold** 



12 Month

**Residential Sales** 



12 Month



**Months Supply** 

# Southeast Rockingham





# <u>Southwest Rockingham</u>





# Northwest Rockingham





# Northeast Rockingham





# <u>Massanutten</u>



# **Residential Sales By Month**

Harrisonburg and Rockingham County



## **What This Chart Shows:**

Residential home sales by month, since 2008. This chart helps show seasonal trends in home sales.

## **Residential Units Sold Year To Date**

Harrisonburg and Rockingham County



## **What This Chart Shows:**

Total residential sales from January 1 until the date on this chart, since 2008.

## **Residential Properties Placed Under Contract**

Harrisonburg and Rockingham County



#### **What This Chart Shows:**

The number of residential properties on which Buyers and Sellers entered into contracts each month since 2009. This is an excellent indicator of future sales.

## **Residential Sales, Past 12 Month