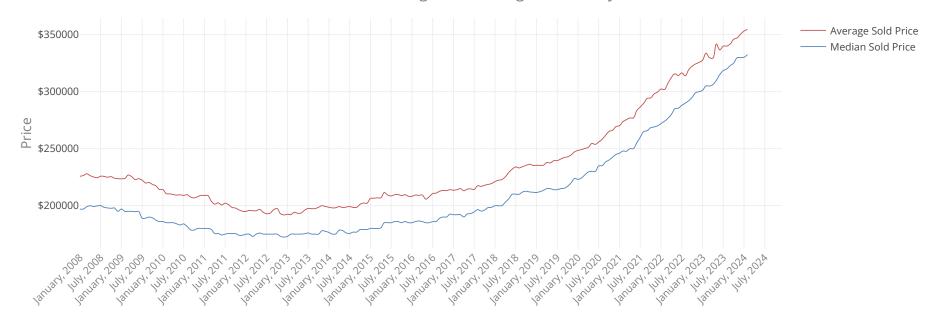

## **Average and Median Sold Price**

Harrisonburg and Rockingham County

#### **What This Chart Shows:**

The long term trend in average and median sales prices for homes.