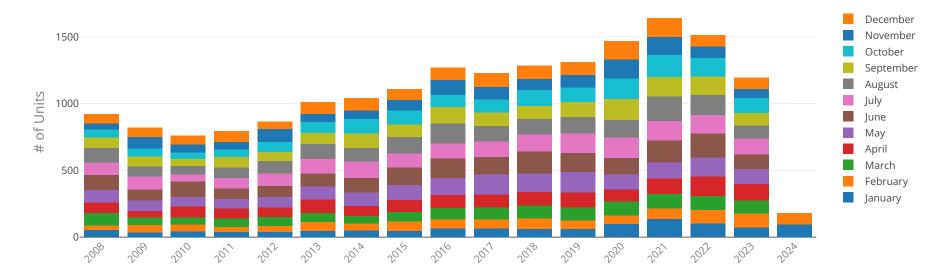

# **Residential Sales By Month**

Harrisonburg and Rockingham County

## **What This Chart Shows:**

Residential home sales by month, since 2008. This chart helps show seasonal trends in home sales.