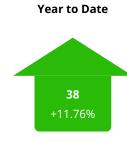

## **Residential Units Sold Year To Date**

Harrisonburg and Rockingham County

## **What This Chart Shows:**

Total residential sales from January 1 until the date on this chart, since 2008.