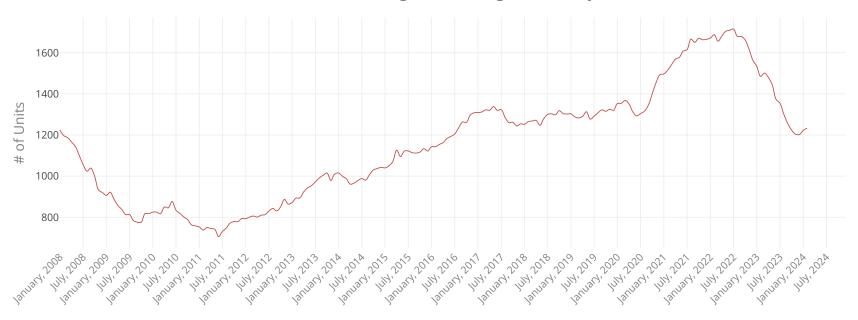

## **Residential Sales, Past 12 Months**

Harrisonburg and Rockingham County

#### **What This Chart Shows:**

The past twelve months sales, for this month and each month since 2008. This is one of the best ways to see the true long term trend in the market.